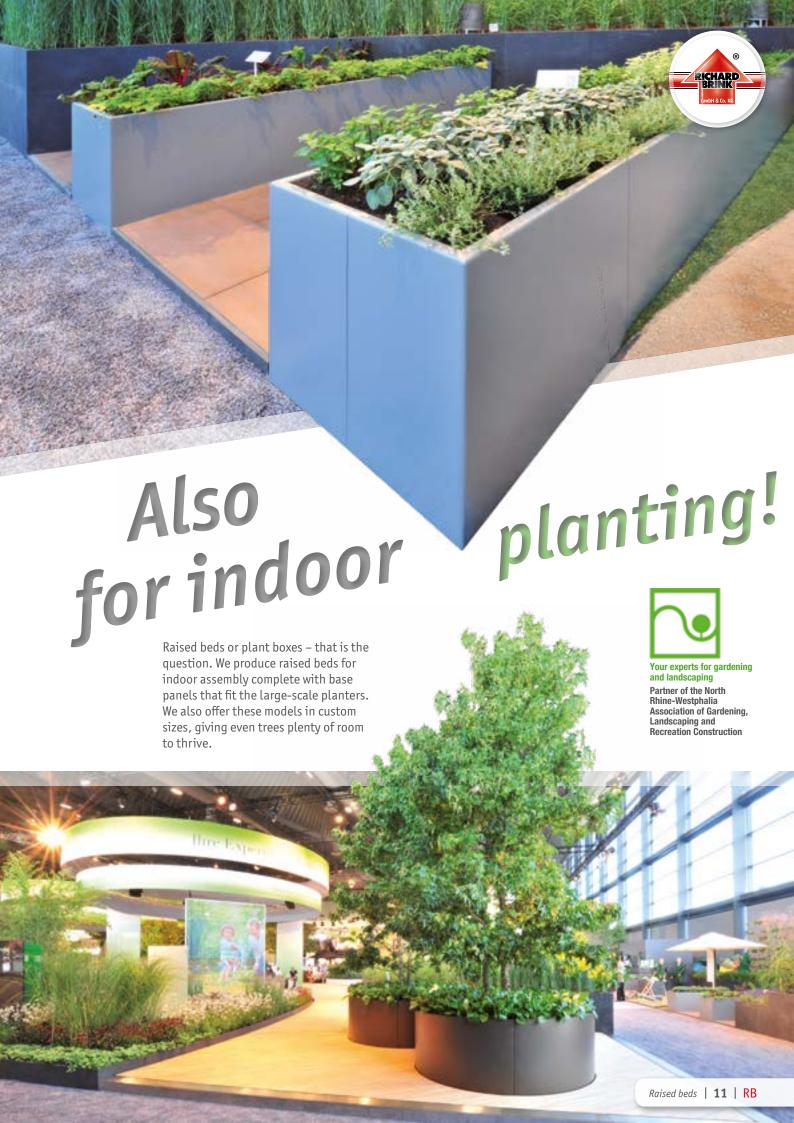

Create recreational areas by installing green oases on rooftops, in entrance areas and courtyards as well as on terraces. Our raised beds transform green spaces into open-air break rooms.

Beds with integrated seating also enhance park areas, offering a spot to sit and relax. The beds and seating areas can be designed as geometric or organic structures in line with customer specifications.