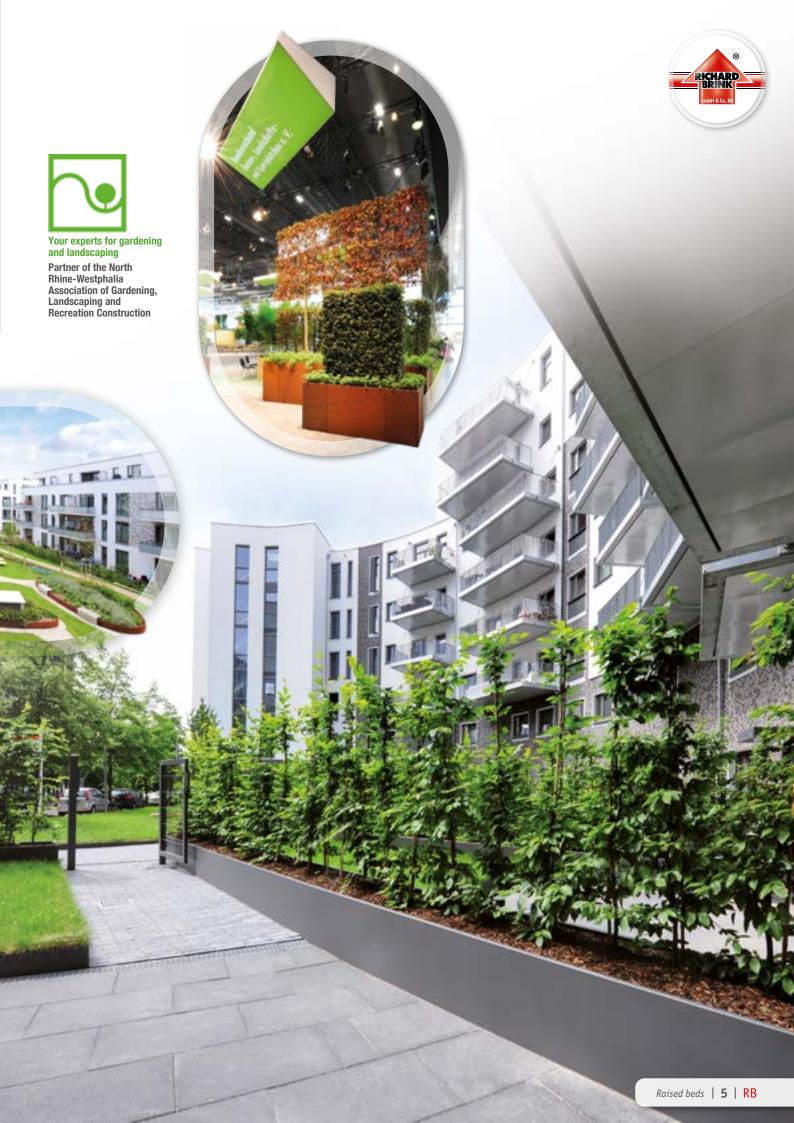

Create recreational areas by installing green oases on rooftops, in entrance areas and courtyards as well as on terraces. Our raised beds transform green spaces into open-air break rooms.

Beds with integrated seating also enhance park areas, offering a spot to sit and relax. The beds and seating areas can be designed as geometric or organic structures in line with customer specifications.