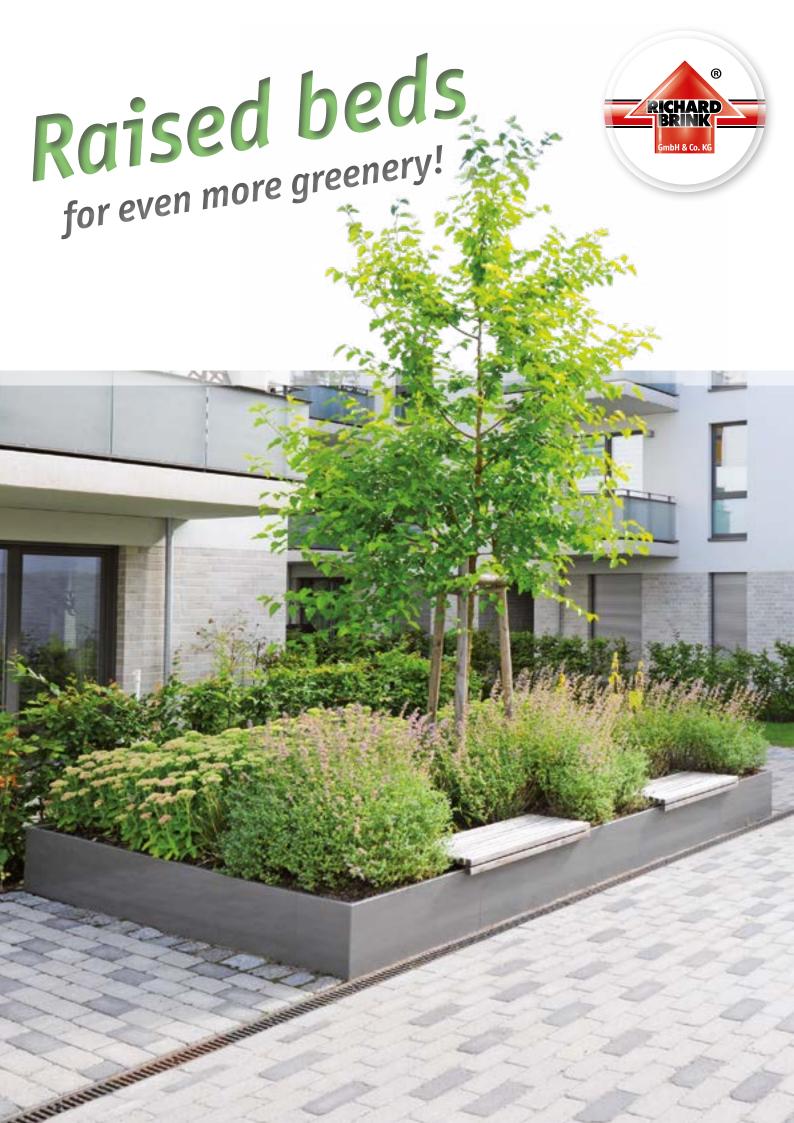

Create recreational areas by installing green oases on rooftops, in entrance areas and courtyards as well as on terraces. Our raised beds transform green spaces into open-air break rooms.

Beds with integrated seating also enhance park areas, offering a spot to sit and relax. The beds and seating areas can be designed as geometric or organic structures in line with customer specifications.