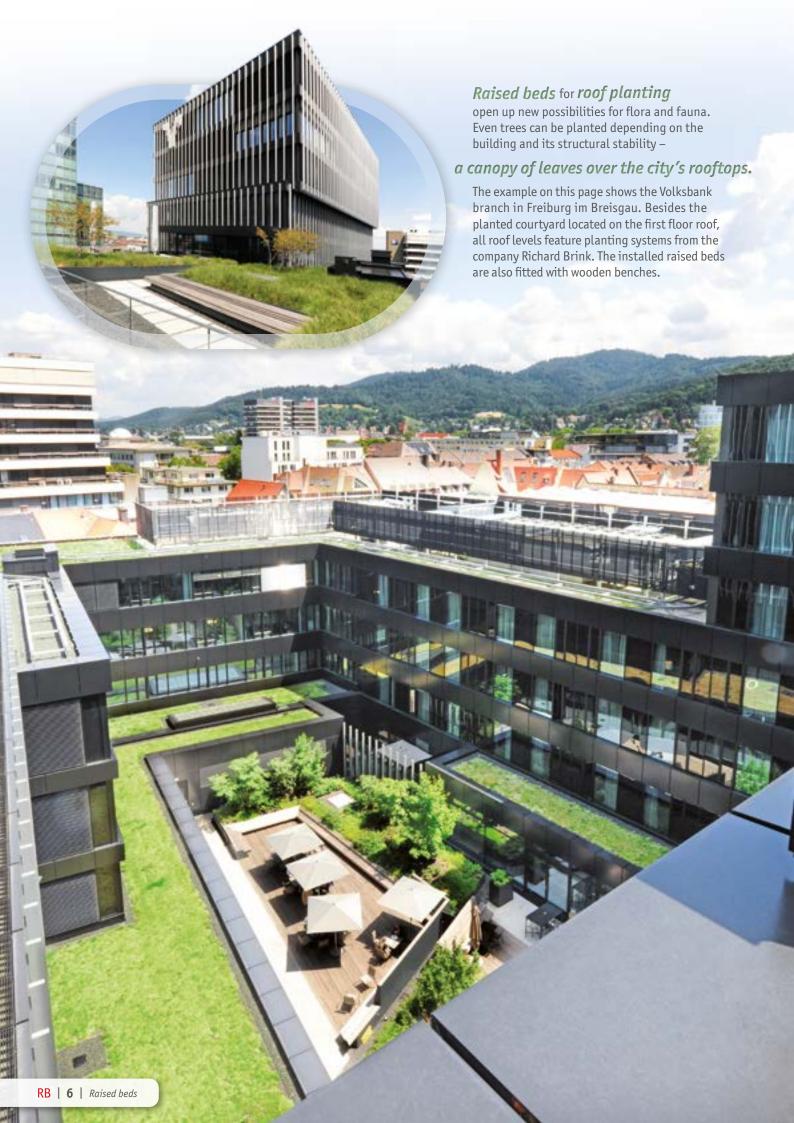

Create recreational areas by installing green oases on rooftops, in entrance areas and courtyards as well as on terraces. Our raised beds transform green spaces into open-air break rooms.

Beds with integrated seating also enhance park areas, offering a spot to sit and relax. The beds and seating areas can be designed as geometric or organic structures in line with customer specifications.