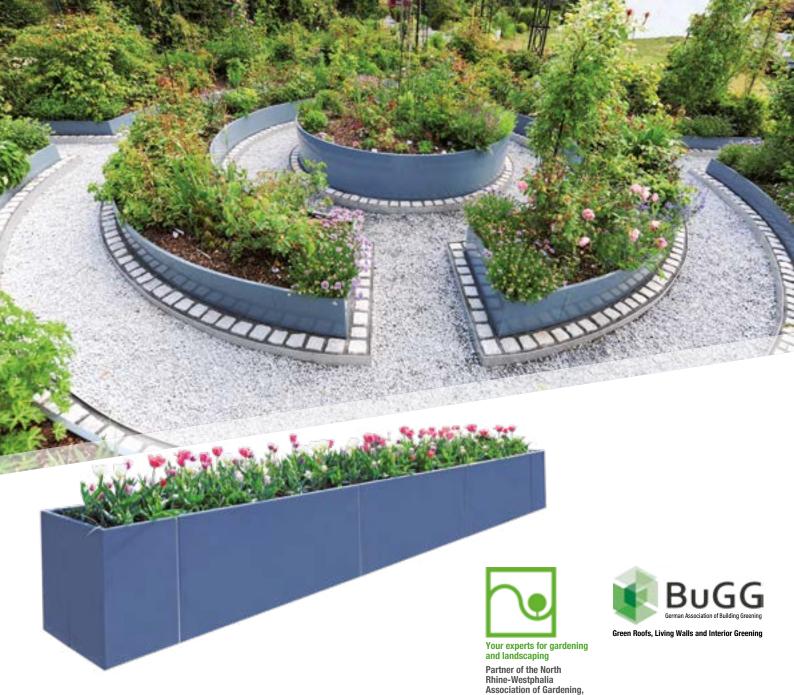

Create recreational areas by installing green oases on rooftops, in entrance areas and courtyards as well as on terraces. Our raised beds transform green spaces into open-air break rooms.

Beds with integrated seating also enhance park areas, offering a spot to sit and relax. The beds and seating areas can be designed as geometric or organic structures in line with customer specifications.