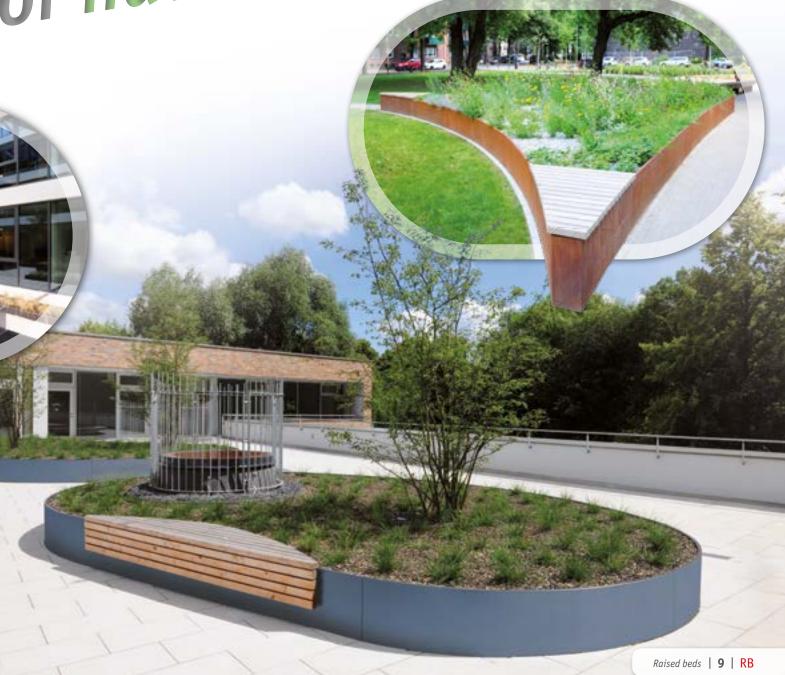

Create recreational areas by installing green oases on rooftops, in entrance areas and courtyards as well as on terraces. Our raised beds transform green spaces into open-air break rooms.

Beds with integrated seating also enhance park areas, offering a spot to sit and relax. The beds and seating areas can be designed as geometric or organic structures in line with customer specifications.