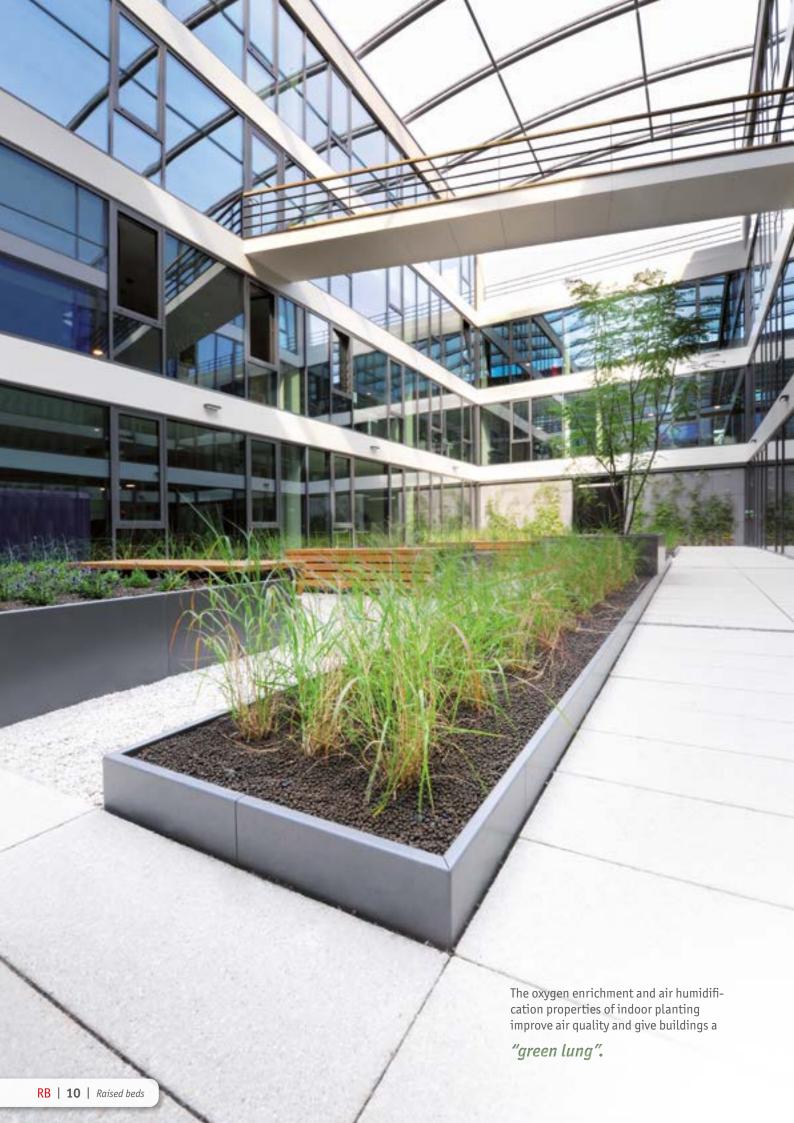

Create recreational areas by installing green oases on rooftops, in entrance areas and courtyards as well as on terraces. Our raised beds transform green spaces into open-air break rooms.

Beds with integrated seating also enhance park areas, offering a spot to sit and relax. The beds and seating areas can be designed as geometric or organic structures in line with customer specifications.