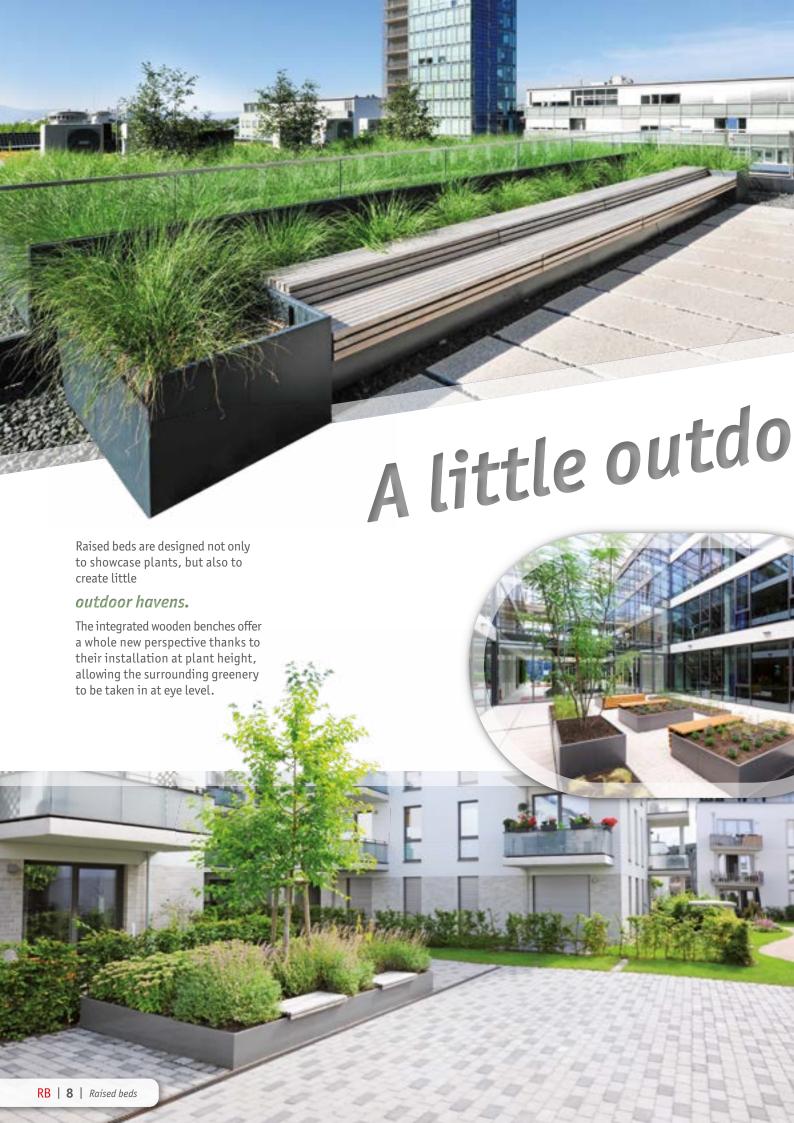

Create recreational areas by installing green oases on rooftops, in entrance areas and courtyards as well as on terraces. Our raised beds transform green spaces into open-air break rooms.

Beds with integrated seating also enhance park areas, offering a spot to sit and relax. The beds and seating areas can be designed as geometric or organic structures in line with customer specifications.