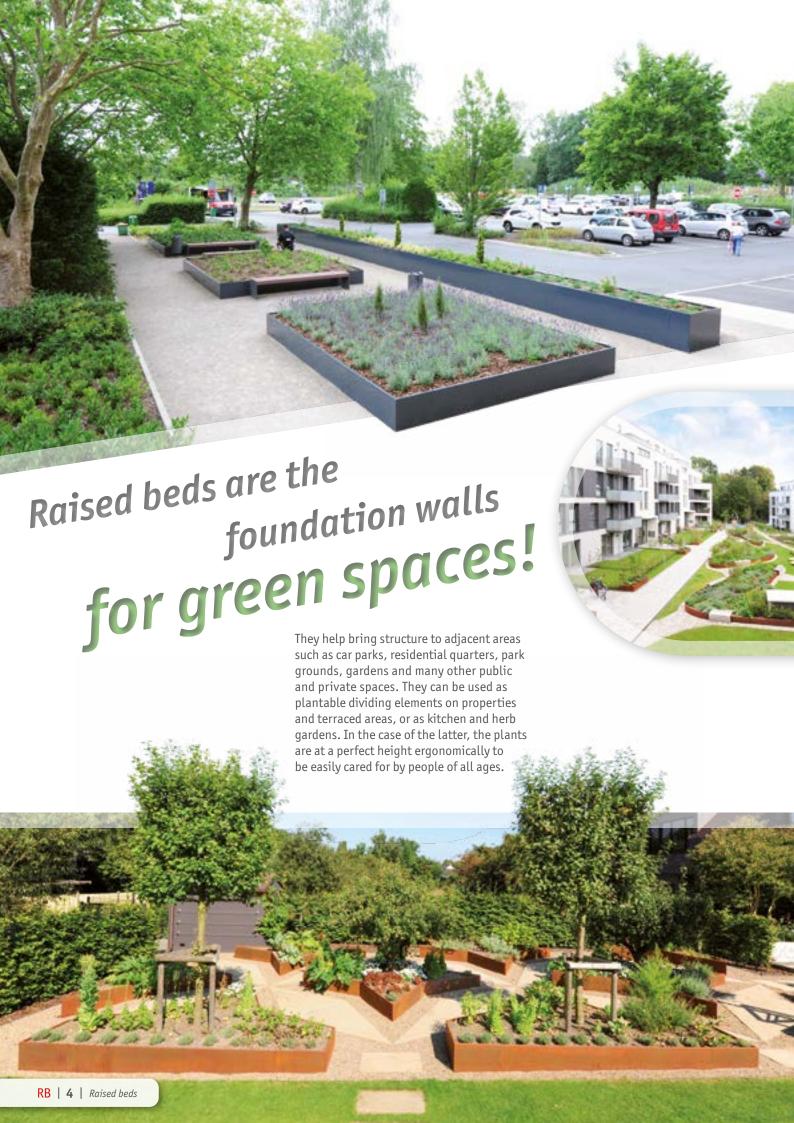

Create recreational areas by installing green oases on rooftops, in entrance areas and courtyards as well as on terraces. Our raised beds transform green spaces into open-air break rooms.

Beds with integrated seating also enhance park areas, offering a spot to sit and relax. The beds and seating areas can be designed as geometric or organic structures in line with customer specifications.