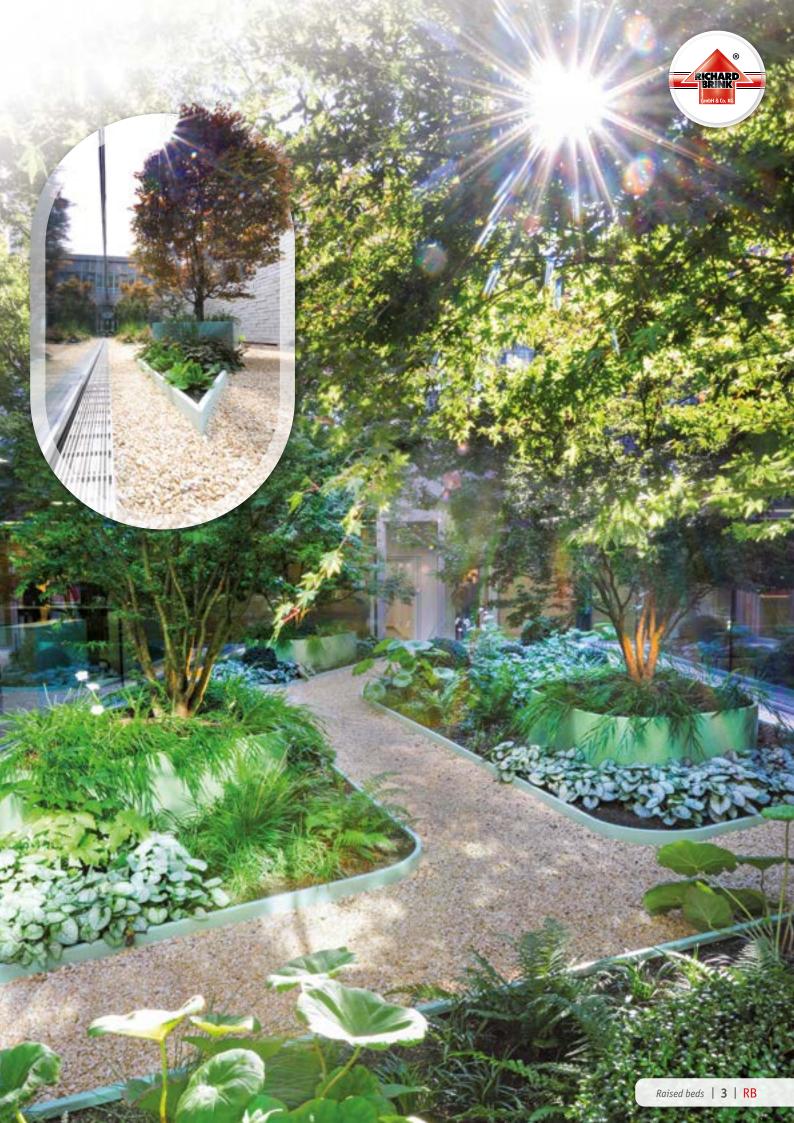

Create recreational areas by installing green oases on rooftops, in entrance areas and courtyards as well as on terraces. Our raised beds transform green spaces into open-air break rooms.

Beds with integrated seating also enhance park areas, offering a spot to sit and relax. The beds and seating areas can be designed as geometric or organic structures in line with customer specifications.