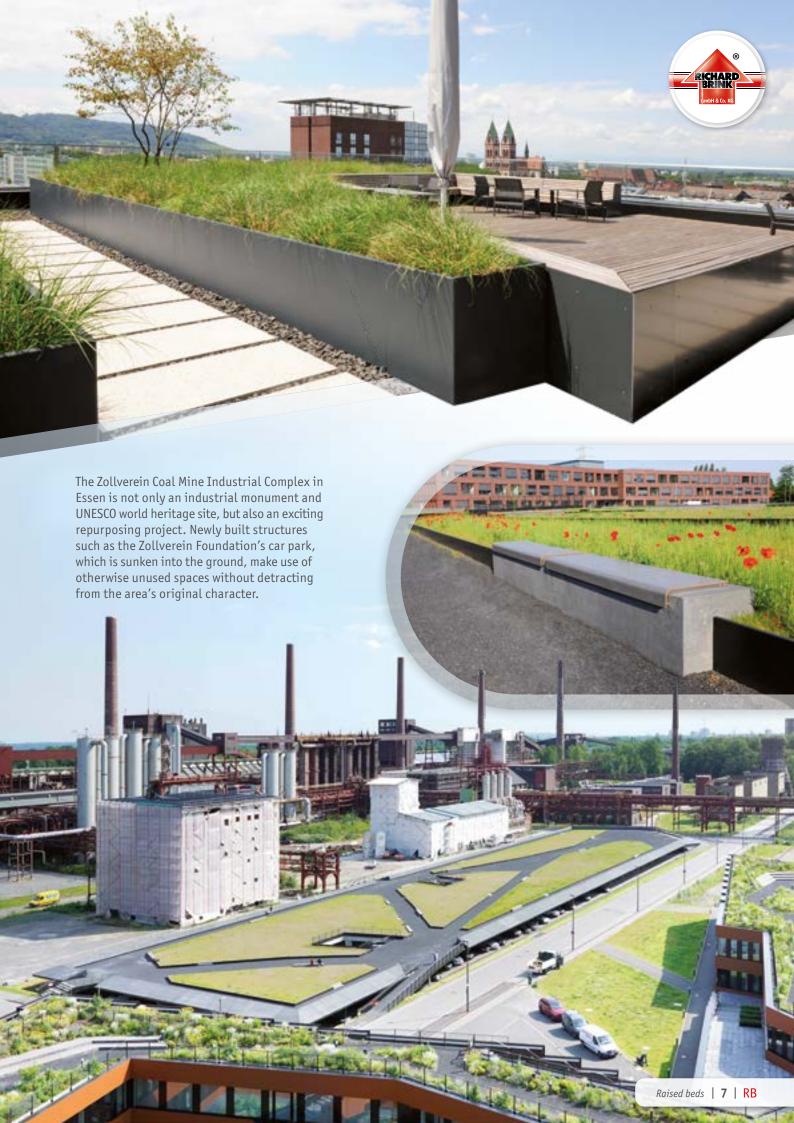

Create recreational areas by installing green oases on rooftops, in entrance areas and courtyards as well as on terraces. Our raised beds transform green spaces into open-air break rooms.

Beds with integrated seating also enhance park areas, offering a spot to sit and relax. The beds and seating areas can be designed as geometric or organic structures in line with customer specifications.