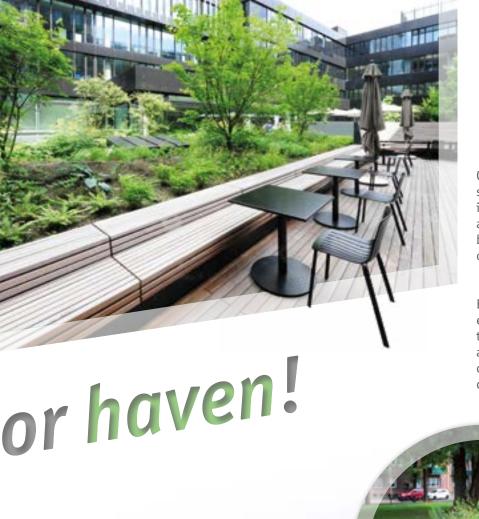

Create recreational areas by installing green oases on rooftops, in entrance areas and courtyards as well as on terraces. Our raised beds transform green spaces into open-air break rooms.

Beds with integrated seating also enhance park areas, offering a spot to sit and relax. The beds and seating areas can be designed as geometric or organic structures in line with customer specifications.