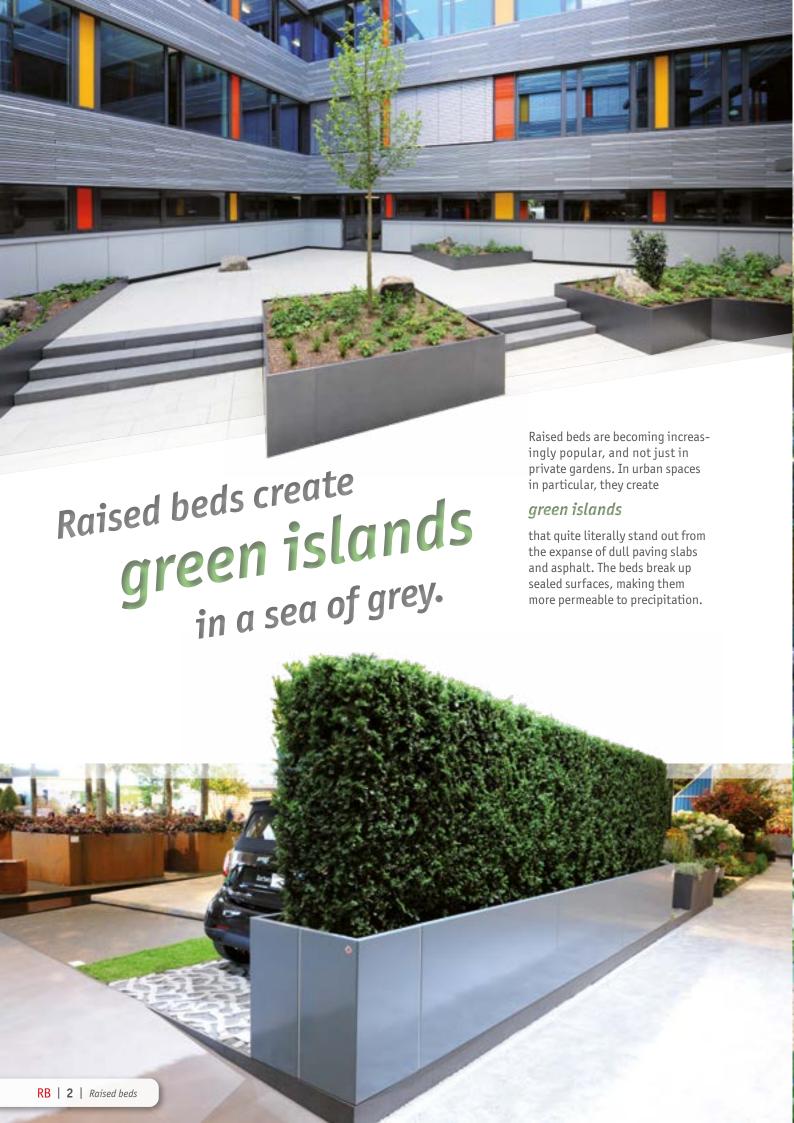

Create recreational areas by installing green oases on rooftops, in entrance areas and courtyards as well as on terraces. Our raised beds transform green spaces into open-air break rooms.

Beds with integrated seating also enhance park areas, offering a spot to sit and relax. The beds and seating areas can be designed as geometric or organic structures in line with customer specifications.