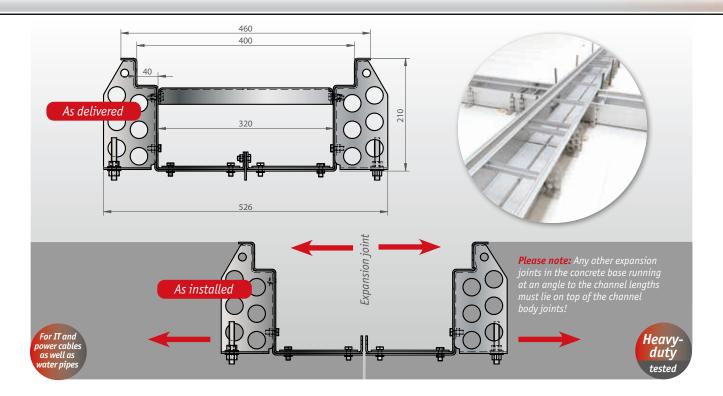

## Cargo heavy-duty supply channel | made of hot-dip galvanised steel 3.0 mm

Standard length: 3,000 mm

| Item designation | Load class   | Visible width | Internal<br>width | Total height | Internal<br>height | For grating width |
|------------------|--------------|---------------|-------------------|--------------|--------------------|-------------------|
| VRC 400-210 ST   | 10 t Radlast | 460 mm        | 320 mm            | 210 mm       | 157 mm             | 400 mm            |

# Cargo heavy-duty supply channel | made of stainless steel (V2A) 3,0 mm

Standard length: 3,000 mm

| Item designation | Load class   | Visible width | Internal<br>width | Total height | Internal<br>height | For grating width |
|------------------|--------------|---------------|-------------------|--------------|--------------------|-------------------|
| VRC 400-210 VA   | 10 t Radlast | 460 mm        | 320 mm            | 210 mm       | 157 mm             | 400 mm            |

### **Height adjustment**

| Item designation  | Material        |
|-------------------|-----------------|
| VRC HV 210-310 ST | stainless steel |
| VRC HV 210-310 VA | h-d g steel     |