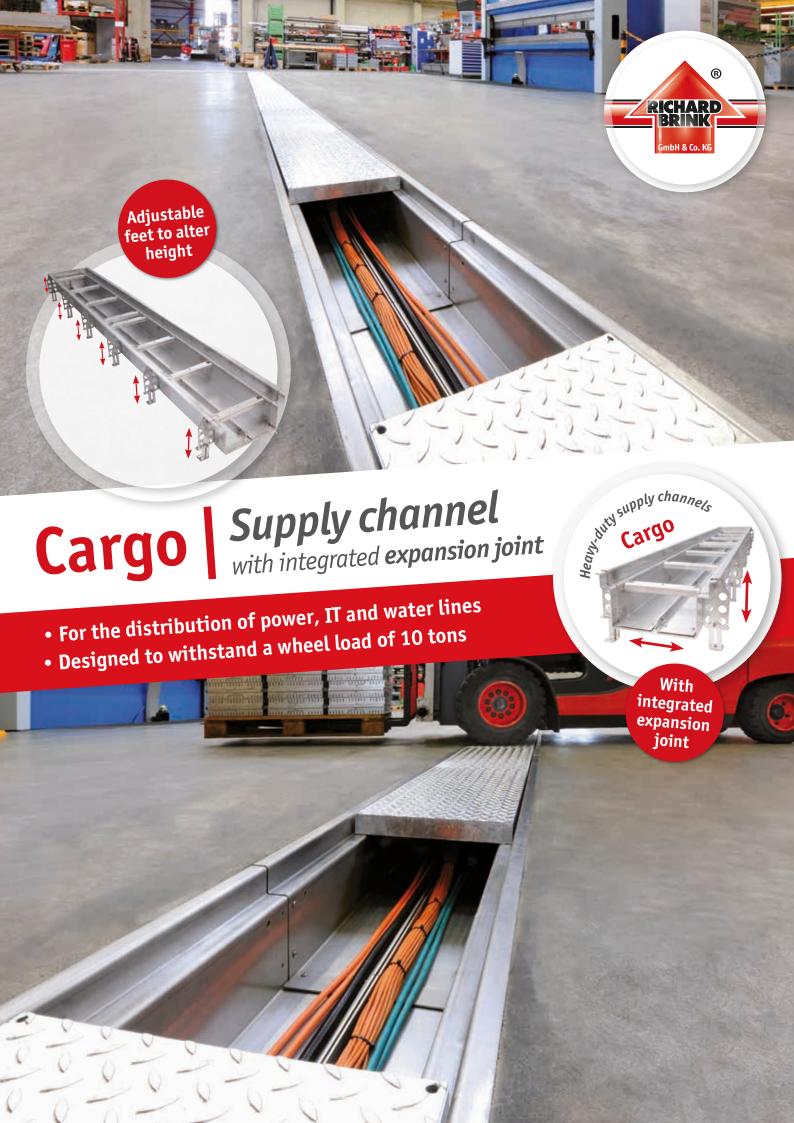

# **Cargo** | Supply channel with integrated expansion joint





## Cargo heavy-duty supply channel | made of hot-dip galvanised steel 3.0 mm

Standard length: 3,000 mm

| Item designation | Load class   | Visible width | Internal<br>width | Total height | Internal<br>height | For grating width |
|------------------|--------------|---------------|-------------------|--------------|--------------------|-------------------|
| VRC 400-210 ST   | 10 t Radlast | 460 mm        | 320 mm            | 210 mm       | 157 mm             | 400 mm            |

# Cargo heavy-duty supply channel | made of stainless steel (V2A) 3,0 mm

Standard length: 3,000 mm

| Item designation | Load class   | Visible width | Internal<br>width | Total height | Internal<br>height | For grating width |
|------------