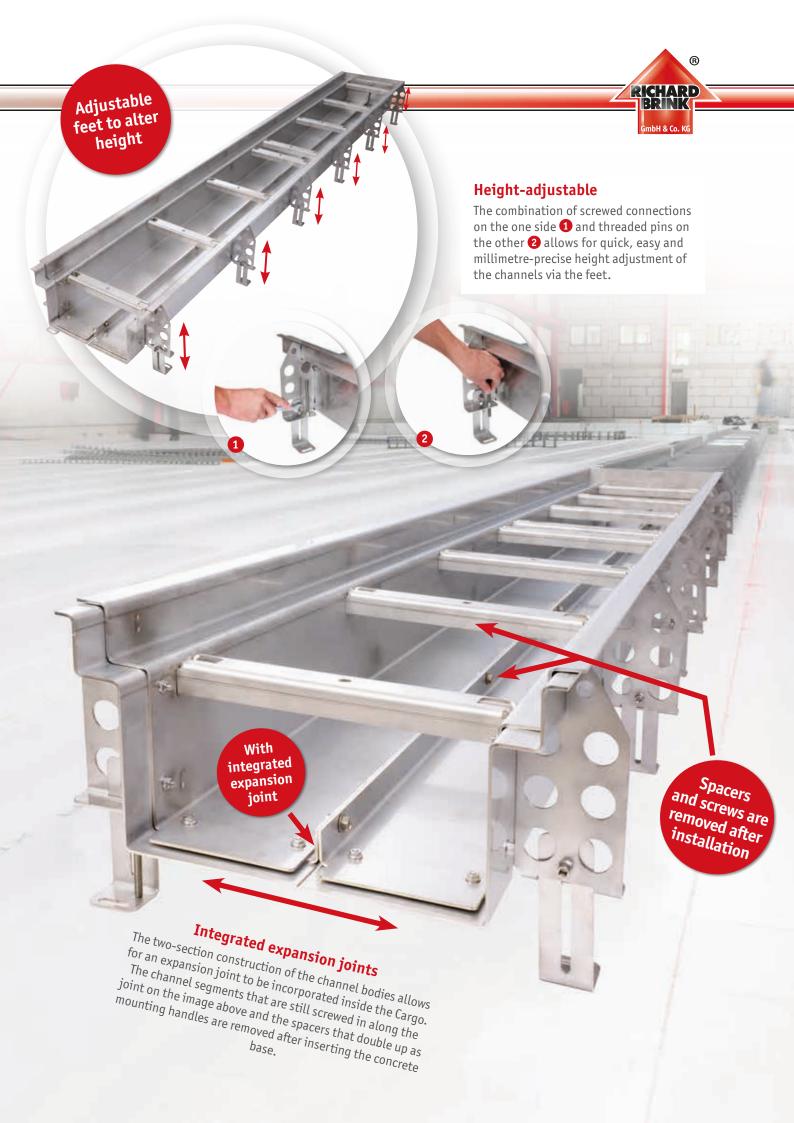

# **Cargo** | Supply channel with integrated expansion joint

## Cargo heavy-duty supply channel | made of hot-dip galvanised steel 3.0 mm

Standard length: 3,000 mm

| Item designation | Load class   | Visible width | Internal<br>width | Total height | Internal<br>height | For grating width |
|------------------|--------------|---------------|-------------------|--------------|--------------------|-------------------|
| VRC 400-210 ST   | 10 t Radlast | 460 mm        | 320 mm            | 210 mm       | 157 mm             | 400 mm            |

# Cargo heavy-duty supply channel | made of stainless steel (V2A) 3,0 mm

Standard length: 3,000 mm

| Item designation | Load class   | Visible width | Internal<br>width | Total height | Internal<br>height | For grating width |
|------------------|--------------|---------------|-------------------|--------------|--------------------|-------------------|
| VRC 400-210 VA   | 10 t Radlast | 460 mm        | 320 mm            | 210 mm       | 157 mm             | 400 mm            |

### **Height adjustment**

| Item designation  | Material        |
|-------------------|-----------------|
| VRC HV 210-310 ST | stainless steel |
| VRC HV 210-310 VA | h-d g steel     |