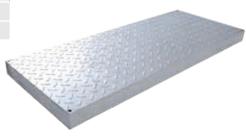

## Cargo heavy-duty gratings (with checker plate cover) | made of hot-dip galvanised steel

Standard length: 500 mm and 1,000 mm

| Item designation       | Load class   | Total width | Total heiaht | Length   |
|------------------------|--------------|-------------|--------------|----------|
| SLR C 400-53 ST (500)  | 10 t Radlast | 400 mm      | 53 mm        | 500 mm   |
| SLR C 400-53 ST (1000) | 10 t Radlast | 400 mm      | 53 mm        | 1,000 mm |